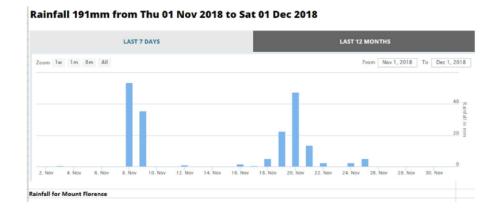

#### **WASTEWATER**

11. The new milliscreen for the Waste Water Treatment Plant has been installed, and commissioned 22 December 2018.

Photograph 1: New milliscreen for the Waste Water Treatment Plant

- 12. The replacement aerator has also been installed (16 January 2019) and has been relocated to the opposite side of Pond 1. The relocation is to increase the efficiency of the aeration process and required additional electrical cabling. A communications cable was also installed to allow future dissolved oxygen monitoring as an improvement to the treatment process.
- 13. The current hydraulic model for the Waimate wastewater network has now been updated. Whilst dry weather flows model well, the peak wet weather model does not replicate the issues being observed at the intersection of Edward and High Streets.
- 14. In order to model the peak wet weather flows further calibration is required. This includes providing additional level information and pump station metrics. It is hoped that this will result in modelled behaviour mirroring observed wet weather overflows. If not, flow monitoring of significant events at specific manholes will be required and this will delay the delivery of engineering solutions to the issue.