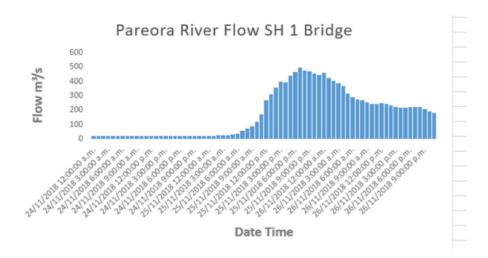

#### **WASTEWATER**

11. The new milliscreen for the Waste Water Treatment Plant has been installed, and commissioned 22 December 2018.

Photograph 1: New milliscreen for the Waste Water Treatment Plant

- 12. The replacement aerator has also been installed (16 January 2019) and has been relocated to the opposite side of Pond 1. The relocation is to increase the efficiency of the aeration process and required additional electrical cabling. A communications cable was also installed to allow future dissolved oxygen monitoring as an improvement to the treatment process.
- 13. The current hydraulic model for the Waimate wastewater network has now been updated. Whilst dry weather flows model well, the peak wet weather model does not replicate the issues being observed at the intersection of Edward and High Streets.
- 14. In order to model the peak wet weather flows further calibration is required. This includes providing additional level information and pump station metrics. It is hoped that this will result in modelled behaviour mirroring observed wet weather overflows. If not, flow monitoring of significant events at specific manholes will be required and this will delay the delivery of engineering solutions to the issue.