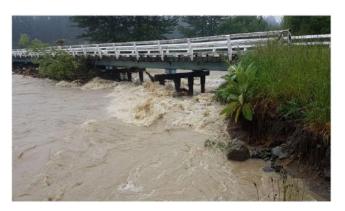

#### 8.2 MANAGEMENT REPORT - ROADING

#### Note:

The Committee asked for more publicity to keep the public informed on rural roading projects.

Council's securement of the Glenavy 'Speed Signs' is underway, however the signs may not be in place until the New Year. Council asked that staff take up an offer from NZTA of a portable 'speed' trailer to be located at Glenavy on a temporary basis until the signs are available.