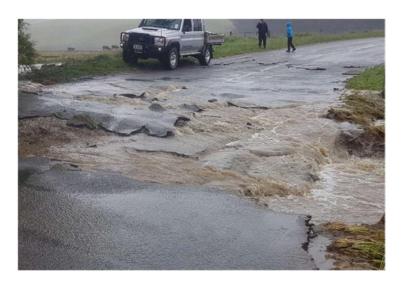

#### **WASTEWATER**

11. The new milliscreen for the Waste Water Treatment Plant has been installed, and commissioned 22 December 2018.

Photograph 1: New milliscreen for the Waste Water Treatment Plant

- 12. The replacement aerator has also been installed (16 January 2019) and has been relocated to the opposite side of Pond 1. The relocation is to increase the efficiency of the aeration process and required additional electrical cabling. A communications cable was also installed to allow future dissolved oxygen monitoring as an improvement to the treatment process.
- 13. The current hydraulic model for the Waimate wastewater network has now been updated. Whilst dry weather flows model well, the peak wet weather model does not replicate the issues being observed at the intersection of Edward and High Streets.
- 14. In order to model the peak wet weather flows further calibration is required. This includes providing additional level information and pump station metrics. It is hoped that this will result in modelled behaviour mirroring observed wet weather overflows. If not, flow monitoring of significant events at specific manholes will be required and this will delay the delivery of engineering solutions to the issue.

#### STORM WATER

### Manse Street Kerb and Stormwater Upgrade Contract 17/1

- 15. Progress on the project has been slower than anticipated as the construction team were seconded to complete un-programmed stormwater, footpath and channel works at the corner of Slee and Queen Streets prior to Christmas 2018.
- 16. It is anticipated that the project will be completed in February 2019.