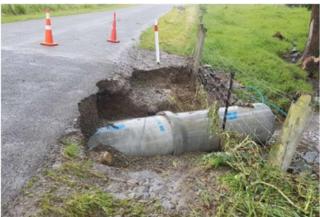

#### 8.2 MANAGEMENT REPORT - ROADING

#### Note:

The Committee asked for more publicity to keep the public informed on rural roading projects.

Council's securement of the Glenavy 'Speed Signs' is underway, however the signs may not be in place until the New Year. Council asked that staff take up an offer from NZTA of a portable 'speed' trailer to be located at Glenavy on a temporary basis until the signs are available.