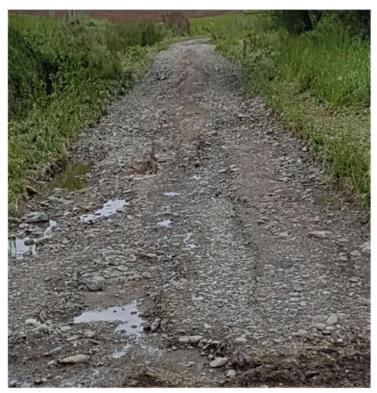

#### 8.2 MANAGEMENT REPORT - ROADING

#### Note:

The Committee asked for more publicity to keep the public informed on rural roading projects.

Council's securement of the Glenavy 'Speed Signs' is underway, however the signs may not be in place until the New Year. Council asked that staff take up an offer from NZTA of a portable 'speed' trailer to be located at Glenavy on a temporary basis until the signs are available.