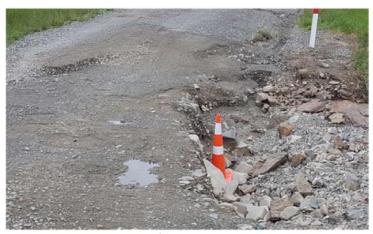

#### 8.2 MANAGEMENT REPORT - ROADING

#### Note:

The Committee asked for more publicity to keep the public informed on rural roading projects.

Council's securement of the Glenavy 'Speed Signs' is underway, however the signs may not be in place until the New Year. Council asked that staff take up an offer from NZTA of a portable 'speed' trailer to be located at Glenavy on a temporary basis until the signs are available.