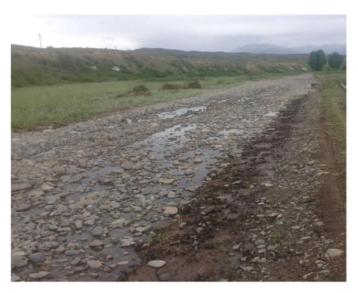

### Manse Street Kerb and Stormwater Upgrade Contract 17/1

- 15. Progress on the project has been slower than anticipated as the construction team were seconded to complete un-programmed stormwater, footpath and channel works at the corner of Slee and Queen Streets prior to Christmas 2018.
- 16. It is anticipated that the project will be completed in February 2019.