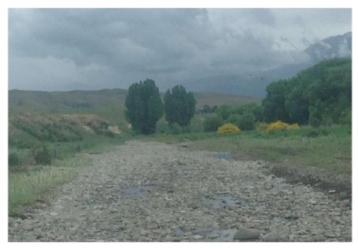

### Manse Street Kerb and Stormwater Upgrade Contract 17/1

- 15. Progress on the project has been slower than anticipated as the construction team were seconded to complete un-programmed stormwater, footpath and channel works at the corner of Slee and Queen Streets prior to Christmas 2018.
- 16. It is anticipated that the project will be completed in February 2019.