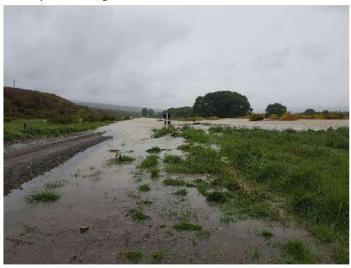

### Manse Street Kerb and Stormwater Upgrade Contract 17/1

- 15. Progress on the project has been slower than anticipated as the construction team were seconded to complete un-programmed stormwater, footpath and channel works at the corner of Slee and Queen Streets prior to Christmas 2018.
- 16. It is anticipated that the project will be completed in February 2019.