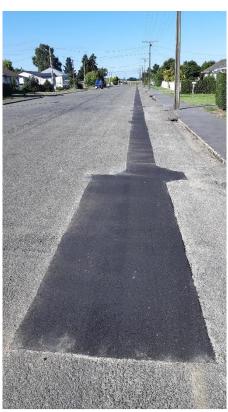

### Contract 18/21 Edward, Michael and Wilkin Streets Water Mains Renewal

- 19. The Edward, Michael and Wilkin Streets Water Mains Renewal Contract was awarded to lan Leathwick Contracting.
- 20. To date Edward Street has been completed, and works are progressing now on Wilkin and Michael Streets.
- 21. Two installation techniques have been utilised for these works with the bulk water main being installed using conventional excavation and reinstatement. Each of the service laterals have been installed using directional drilling. The use of directional drilling has limited the damage to the existing road infrastructure and will reduce the requirement to rectify surface defects in the future.

**Photograph 2: Edward Street** 

Photograph 3: Wilkin Street

**Photograph 4: Michael Street** 