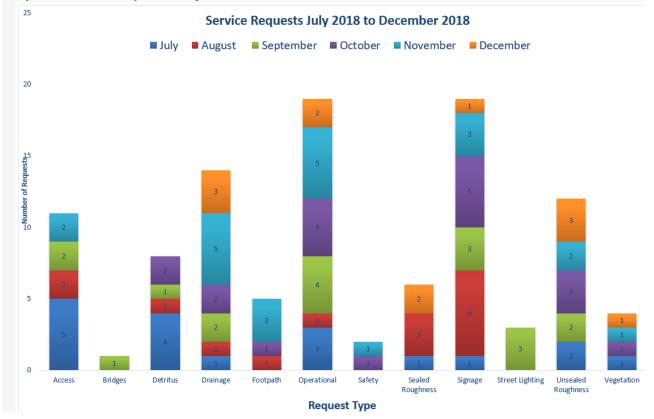

# **SERVICE REQUESTS**

29. Due to staff absences, service request data will be provided at the 12 March 2019 meeting.