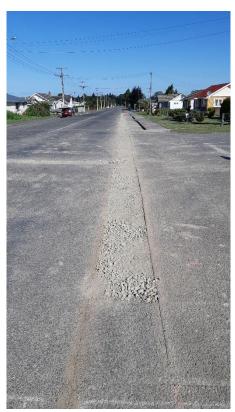

### Contract 18/21 Edward, Michael and Wilkin Streets Water Mains Renewal

- 19. The Edward, Michael and Wilkin Streets Water Mains Renewal Contract was awarded to lan Leathwick Contracting.
- 20. To date Edward Street has been completed, and works are progressing now on Wilkin and Michael Streets.
- 21. Two installation techniques have been utilised for these works with the bulk water main being installed using conventional excavation and reinstatement. Each of the service laterals have been installed using directional drilling. The use of directional drilling has limited the damage to the existing road infrastructure and will reduce the requirement to rectify surface defects in the future.

**Photograph 2: Edward Street** 

Photograph 3: Wilkin Street

**Photograph 4: Michael Street** 