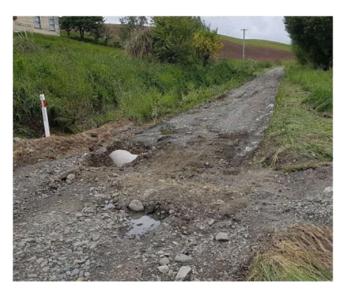

#### 8.2 MANAGEMENT REPORT - ROADING

#### Note:

The Committee asked for more publicity to keep the public informed on rural roading projects.

Council's securement of the Glenavy 'Speed Signs' is underway, however the signs may not be in place until the New Year. Council asked that staff take up an offer from NZTA of a portable 'speed' trailer to be located at Glenavy on a temporary basis until the signs are available.