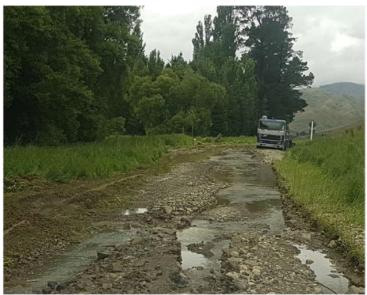

#### 8.2 MANAGEMENT REPORT - ROADING

#### Note:

The Committee asked for more publicity to keep the public informed on rural roading projects.

Council's securement of the Glenavy 'Speed Signs' is underway, however the signs may not be in place until the New Year. Council asked that staff take up an offer from NZTA of a portable 'speed' trailer to be located at Glenavy on a temporary basis until the signs are available.