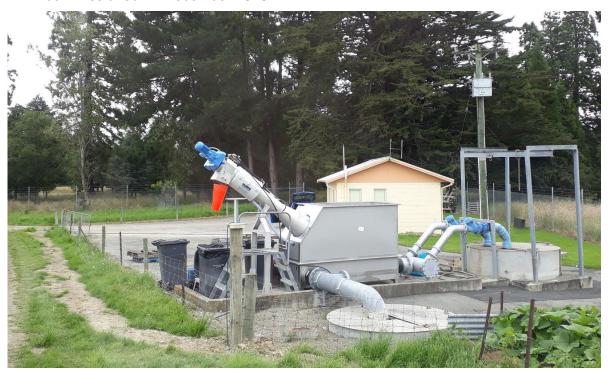

#### **WASTEWATER**

11. The new milliscreen for the Waste Water Treatment Plant has been installed, and commissioned 22 December 2018.

Photograph 1: New milliscreen for the Waste Water Treatment Plant

- 12. The replacement aerator has also been installed (16 January 2019) and has been relocated to the opposite side of Pond 1. The relocation is to increase the efficiency of the aeration process and required additional electrical cabling. A communications cable was also installed to allow future dissolved oxygen monitoring as an improvement to the treatment process.
- 13. The current hydraulic model for the Waimate wastewater network has now been updated. Whilst dry weather flows model well, the peak wet weather model does not replicate the issues being observed at the intersection of Edward and High Streets.
- 14. In order to model the peak wet weather flows further calibration is required. This includes providing additional level information and pump station metrics. It is hoped that this will result in modelled behaviour mirroring observed wet weather overflows. If not, flow monitoring of significant events at specific manholes will be required and this will delay the delivery of engineering solutions to the issue.