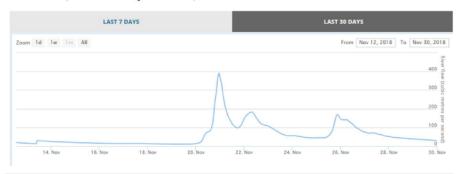

#### **WASTEWATER**

11. The new milliscreen for the Waste Water Treatment Plant has been installed, and commissioned 22 December 2018.

Photograph 1: New milliscreen for the Waste Water Treatment Plant

- 12. The replacement aerator has also been installed (16 January 2019) and has been relocated to the opposite side of Pond 1. The relocation is to increase the efficiency of the aeration process and required additional electrical cabling. A communications cable was also installed to allow future dissolved oxygen monitoring as an improvement to the treatment process.
- 13. The current hydraulic model for the Waimate wastewater network has now been updated. Whilst dry weather flows model well, the peak wet weather model does not replicate the issues being observed at the intersection of Edward and High Streets.
- 14. In order to model the peak wet weather flows further calibration is required. This includes providing additional level information and pump station metrics. It is hoped that this will result in modelled behaviour mirroring observed wet weather overflows. If not, flow monitoring of significant events at specific manholes will be required and this will delay the delivery of engineering solutions to the issue.