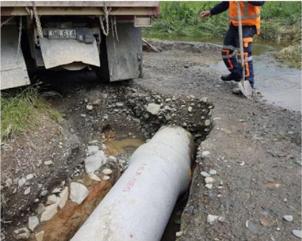

### Contract 18/21 Edward, Michael and Wilkin Streets Water Mains Renewal

- 19. The Edward, Michael and Wilkin Streets Water Mains Renewal Contract was awarded to lan Leathwick Contracting.
- 20. To date Edward Street has been completed, and works are progressing now on Wilkin and Michael Streets.
- 21. Two installation techniques have been utilised for these works with the bulk water main being installed using conventional excavation and reinstatement. Each of the service laterals have been installed using directional drilling. The use of directional drilling has limited the damage to the existing road infrastructure and will reduce the requirement to rectify surface defects in the future.

**Photograph 2: Edward Street** 

Photograph 3: Wilkin Street

**Photograph 4: Michael Street** 