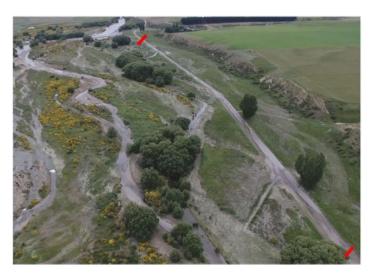

### Manse Street Kerb and Stormwater Upgrade Contract 17/1

- 15. Progress on the project has been slower than anticipated as the construction team were seconded to complete un-programmed stormwater, footpath and channel works at the corner of Slee and Queen Streets prior to Christmas 2018.
- 16. It is anticipated that the project will be completed in February 2019.