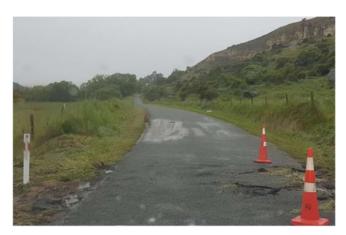

#### 8.2 MANAGEMENT REPORT - ROADING

#### Note:

The Committee asked for more publicity to keep the public informed on rural roading projects.

Council's securement of the Glenavy 'Speed Signs' is underway, however the signs may not be in place until the New Year. Council asked that staff take up an offer from NZTA of a portable 'speed' trailer to be located at Glenavy on a temporary basis until the signs are available.