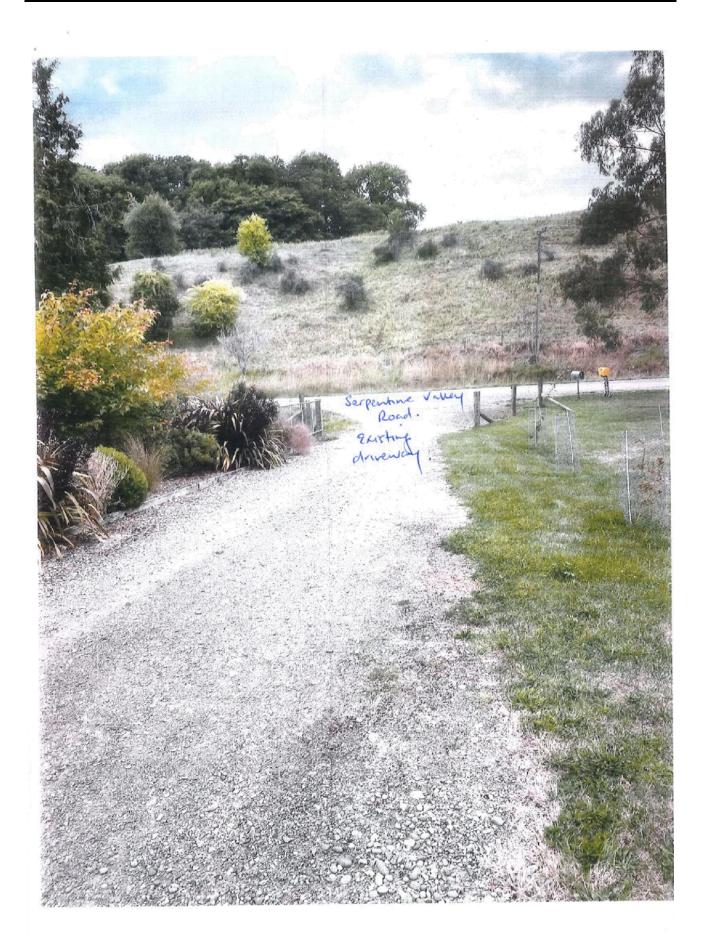

The carriageway commences approximately 100 metres from the corner of Serpentine Valley Road and SH 82, and winds through the grounds, past the front of the house, through a heavily wooded section and emerges near the stone stables. It then connects up with the more modern driveway, with egress onto Serpentine Valley Road some 200 metres from the aforementioned corner. The enclosed Google Earth download, **Attachment 'A'**, shows the location of the carriageway relative to SH 82 and Serpentine Valley Road and the enclosed photographs show the current ground view of the carriageway: **Attachment 'B'**.

Although cleared of all obstructions and debris, the surface of the carriageway has become fully grassed over, although it is possible, in places, to see the old gravel surface underneath: **Attachment 'C'**. It is proposed to have the existing surface re-graded, compacted and regravelled and to that end we have obtained a quote from Andy Burroughs to undertake the work: **Attachment 'D'**.