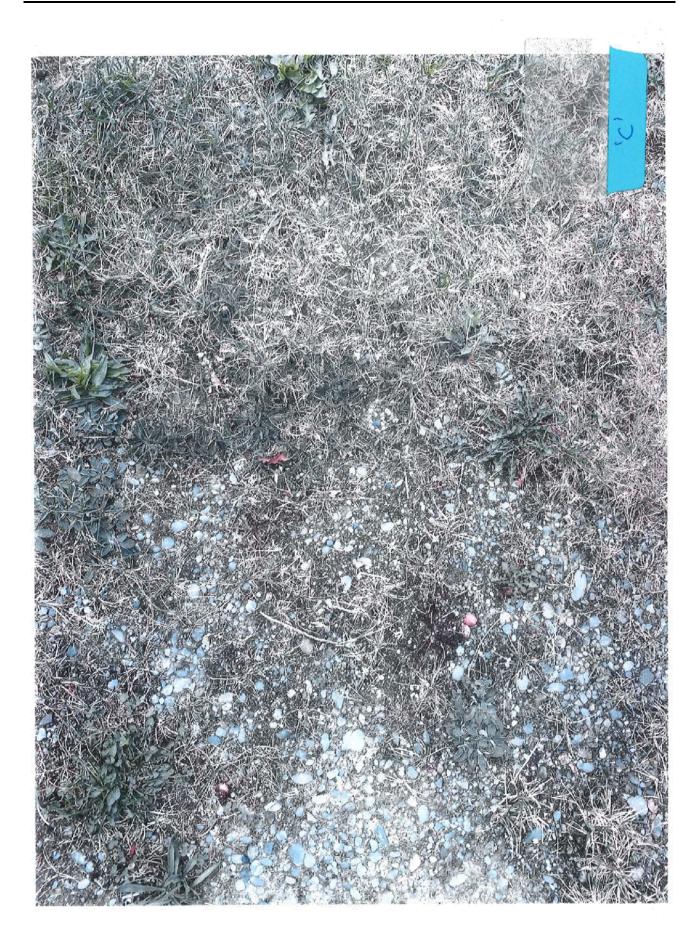

Although cleared of all obstructions and debris, the surface of the carriageway has become fully grassed over, although it is possible, in places, to see the old gravel surface underneath: **Attachment 'C'**. It is proposed to have the existing surface re-graded, compacted and regravelled and to that end we have obtained a quote from Andy Burroughs to undertake the work: **Attachment 'D'**.