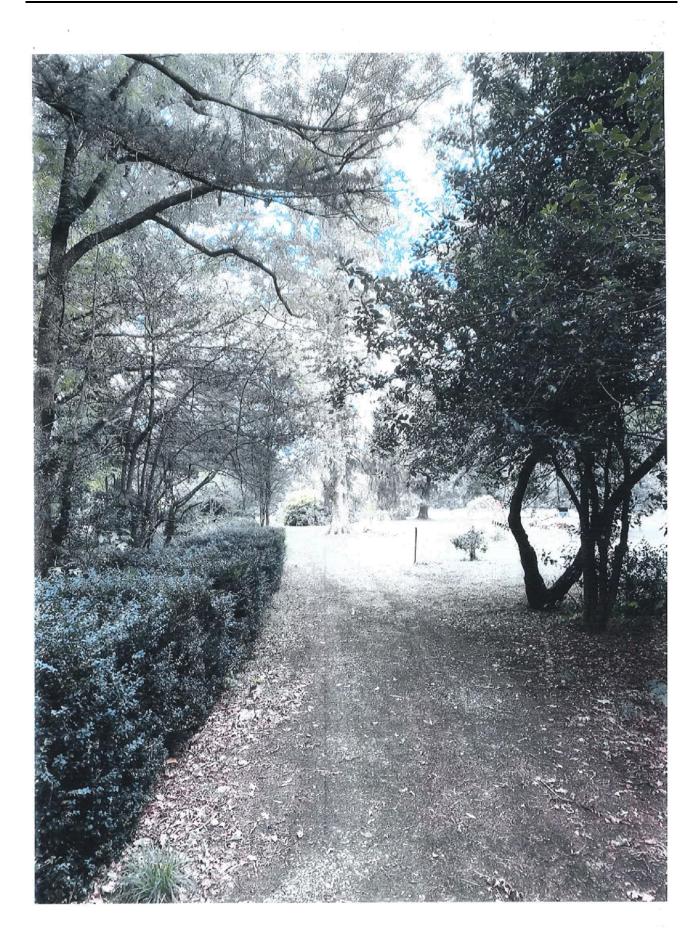

The carriageway commences approximately 100 metres from the corner of Serpentine Valley Road and SH 82, and winds through the grounds, past the front of the house, through a heavily wooded section and emerges near the stone stables. It then connects up with the more modern driveway, with egress onto Serpentine Valley Road some 200 metres from the aforementioned corner. The enclosed Google Earth download, **Attachment 'A'**, shows the location of the carriageway relative to SH 82 and Serpentine Valley Road and the enclosed photographs show the current ground view of the carriageway: **Attachment 'B'**.

Although cleared of all obstructions and debris, the surface of the carriageway has become fully grassed over, although it is possible, in places, to see the old gravel surface underneath: **Attachment 'C'**. It is proposed to have the existing surface re-graded, compacted and regravelled and to that end we have obtained a quote from Andy Burroughs to undertake the work: **Attachment 'D'**.