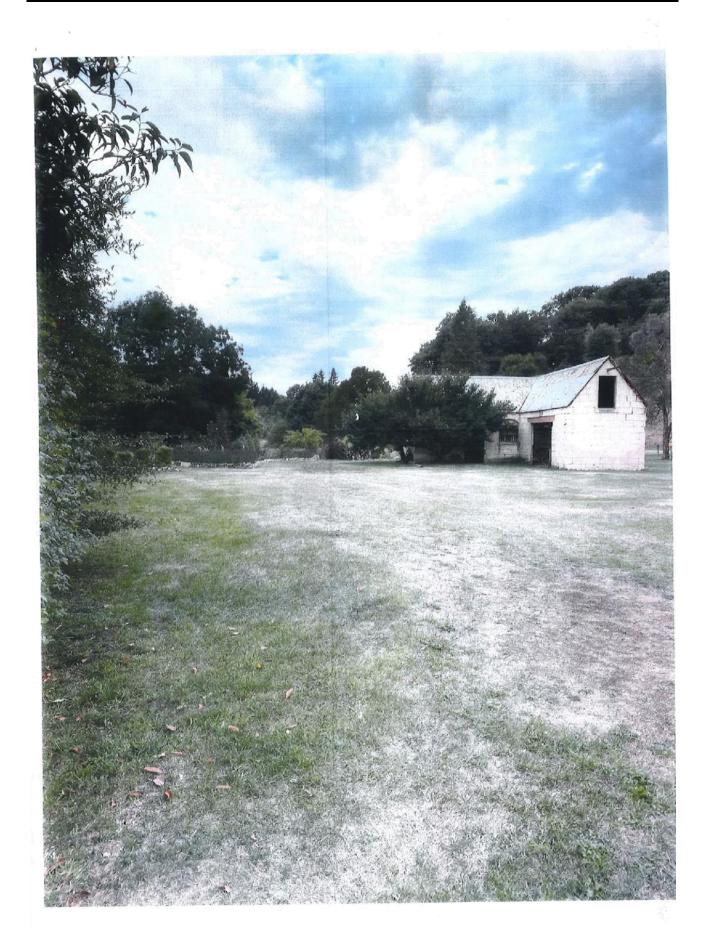

The carriageway commences approximately 100 metres from the corner of Serpentine Valley Road and SH 82, and winds through the grounds, past the front of the house, through a heavily wooded section and emerges near the stone stables. It then connects up with the more modern driveway, with egress onto Serpentine Valley Road some 200 metres from the aforementioned corner. The enclosed Google Earth download, **Attachment 'A'**, shows the location of the carriageway relative to SH 82 and Serpentine Valley Road and the enclosed photographs show the current ground view of the carriageway: **Attachment 'B'**.

Although cleared of all obstructions and debris, the surface of the carriageway has become fully grassed over, although it is possible, in places, to see the old gravel surface underneath: **Attachment 'C'**. It is proposed to have the existing surface re-graded, compacted and regravelled and to that end we have obtained a quote from Andy Burroughs to undertake the work: **Attachment 'D'**.