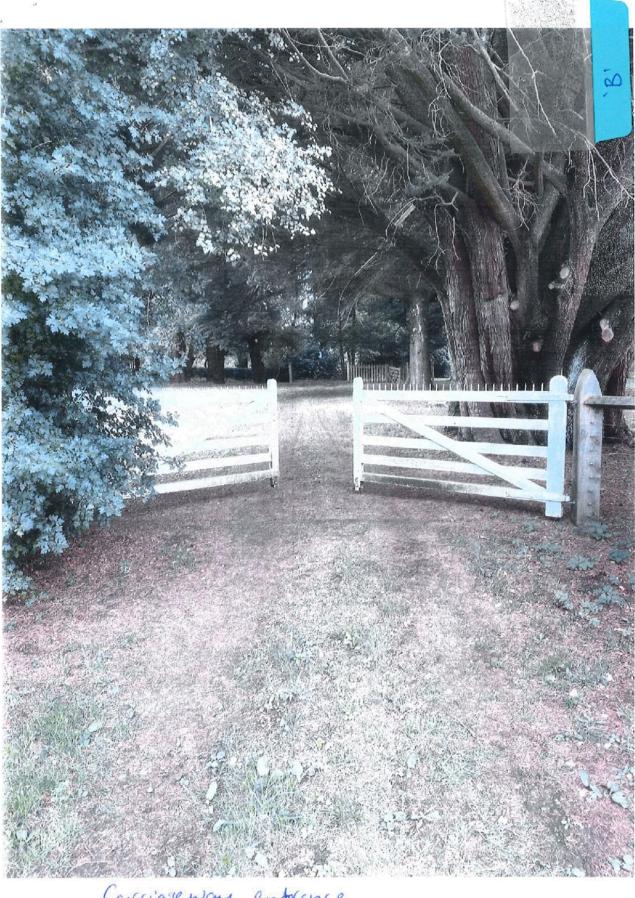

The carriageway commences approximately 100 metres from the corner of Serpentine Valley Road and SH 82, and winds through the grounds, past the front of the house, through a heavily wooded section and emerges near the stone stables. It then connects up with the more modern driveway, with egress onto Serpentine Valley Road some 200 metres from the aforementioned corner. The enclosed Google Earth download, **Attachment 'A'**, shows the location of the carriageway relative to SH 82 and Serpentine Valley Road and the enclosed photographs show the current ground view of the carriageway: **Attachment 'B'**.