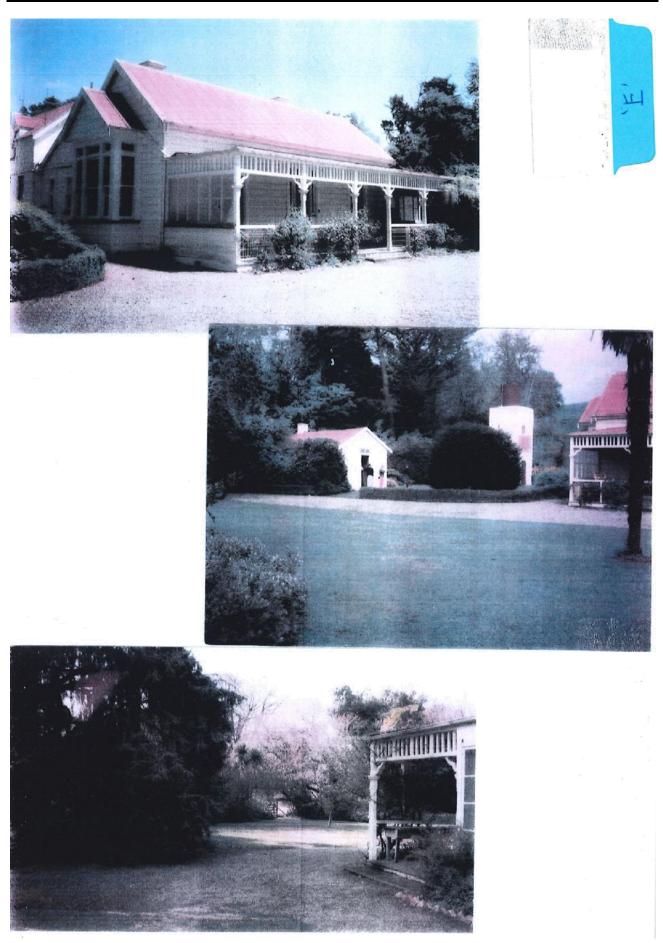

As the Committee would likely be aware, the property in question is one of the earliest holdings in the Waimate District and also one of the earliest sheep runs in South Canterbury. The homestead itself has a 'B' heritage classification, while the stone stables have a 'C' rating. In its heyday the property was of quite grand proportions and was the centre of industry and social life in the Waihao Downs area. However, over the decades the property was allowed to become quite rundown and has been the subject of various renovations and attempts at modernization.

As the current owners of the property, Mr William Glen and I have been at pains to restore, as best we have been able, as much of the history of the house and surrounds as possible. This has included, inter alia, uncovering and reinstating the cellar and remediating the ballroom, as well as replacing ceilings, ceiling roses, floors, walls, fireplaces, the veranda, the hallway arch and so on. It has been a mammoth and very expensive, but most satisfying, venture.

# WAIHAO DOWNS HOMESTEAD

the landscaping has been completed, we would expect the property to be enjoyed by various gardening clubs and perhaps groups such as the vintage motor car club.

In support of my application for a grant, please find enclosed photographs of portions of the carriageway when it was still in reasonably good order: **Attachment 'E'**. My speculation is that they pre-date 1994, at a time when the property was still owned by the Henshaws. (Incidentally, according to Barry Henshaw, the carriageway in its entirety has not been used since 1945 or thereabouts when his grandfather purchased the property.)