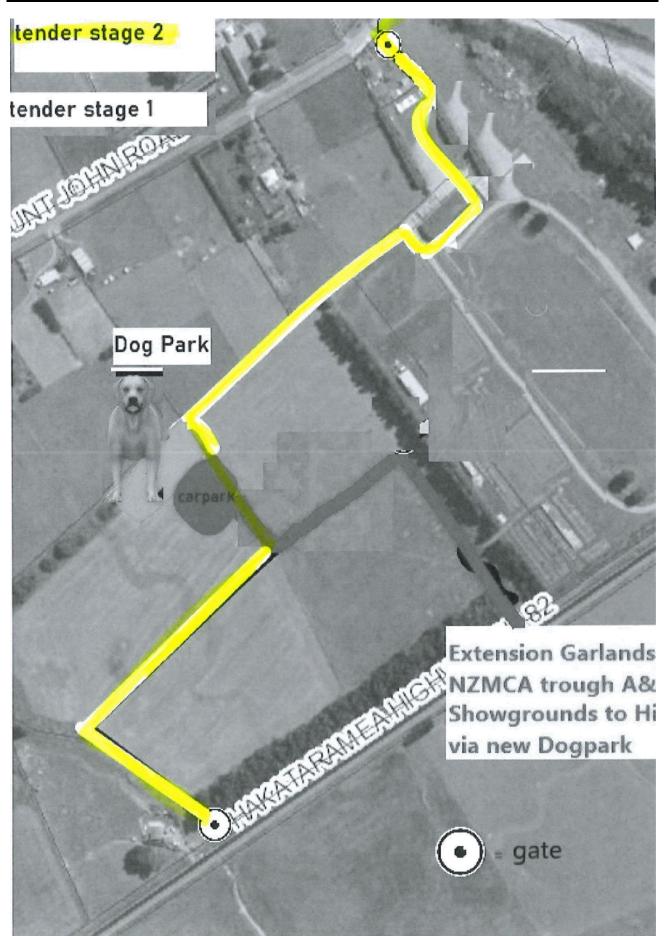

The carriageway commences approximately 100 metres from the corner of Serpentine Valley Road and SH 82, and winds through the grounds, past the front of the house, through a heavily wooded section and emerges near the stone stables. It then connects up with the more modern driveway, with egress onto Serpentine Valley Road some 200 metres from the aforementioned corner. The enclosed Google Earth download, **Attachment 'A'**, shows the location of the carriageway relative to SH 82 and Serpentine Valley Road and the enclosed photographs show the current ground view of the carriageway: **Attachment 'B'**.

#### PROPOSAL

5. Southern Canterbury A & P Association are seeking funding for stage 2 of 3 stages, which involves an extension of the existing Naylors track. The total cost of the project is \$18,456 excluding GST. The applicant is requesting \$11,000 excluding GST.