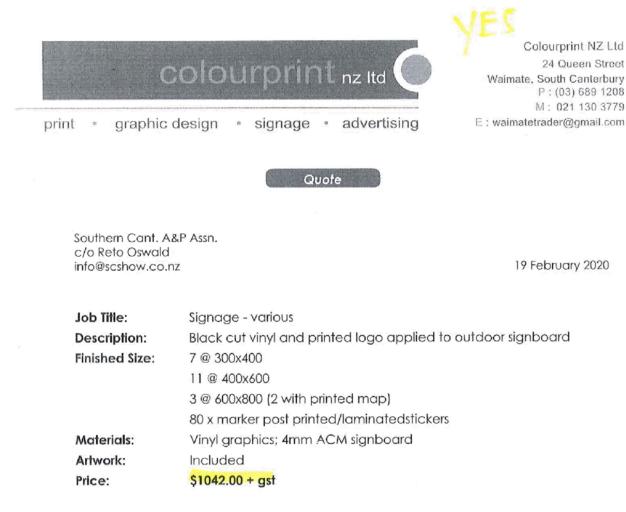

Please see attachment D Reinstate carriageway \$6072-

|                                                                                                   |      | Total project cost:          |                 | S   | 6,072.00        |
|---------------------------------------------------------------------------------------------------|------|------------------------------|-----------------|-----|-----------------|
|                                                                                                   |      | Less own contribution:       | (8)             | \$  |                 |
|                                                                                                   |      | Less other funding:          | (9)             | \$  |                 |
|                                                                                                   |      | Total requested from Council | :               | \$  | 1,000.00        |
| 12. Has your organisation previously received a grant<br>If so, state years received and amounts. |      |                              | il within the I | ast | five (5) years? |
|                                                                                                   | Year | Grant                        |                 | A   | mount           |
|                                                                                                   | 2019 | Heritage                     |                 | 3   | 21,000 -        |

| TAX INVOICE<br>GST: 110 147 295<br>Quote for Margerer<br>20 Serpentine Uc<br>Warmonte | ANDY'S MINI DIG<br>27 Kennards Road<br>RD8 Waimate<br>4 Will'S Phone: 027 430 2804<br>Ally rd AlH: 03 689 2797 |
|---------------------------------------------------------------------------------------|----------------------------------------------------------------------------------------------------------------|
| Ref/Order No.                                                                         | No. 1200                                                                                                       |
| Recurbish ment c<br>carraige Way<br>length 3/2 miles by<br>50mm typing<br>approx 68m  | 0                                                                                                              |
| opprox 68 m3<br>6 Days, Labour<br>Disser Hire G 4                                     | /                                                                                                              |
| Note: Gravel Price<br>Le loss worked ou                                               | 2700                                                                                                           |
| BNZ TO<br>02 0892 0028323 000                                                         | TAL EX. GST \$ 5280                                                                                            |

| \$2350.00 |
|-----------|
| \$2100.00 |
| \$770.00  |
| \$320.00  |
| \$350.00  |
|           |

Total

\$5890.00 + gst

With thanks

Steve