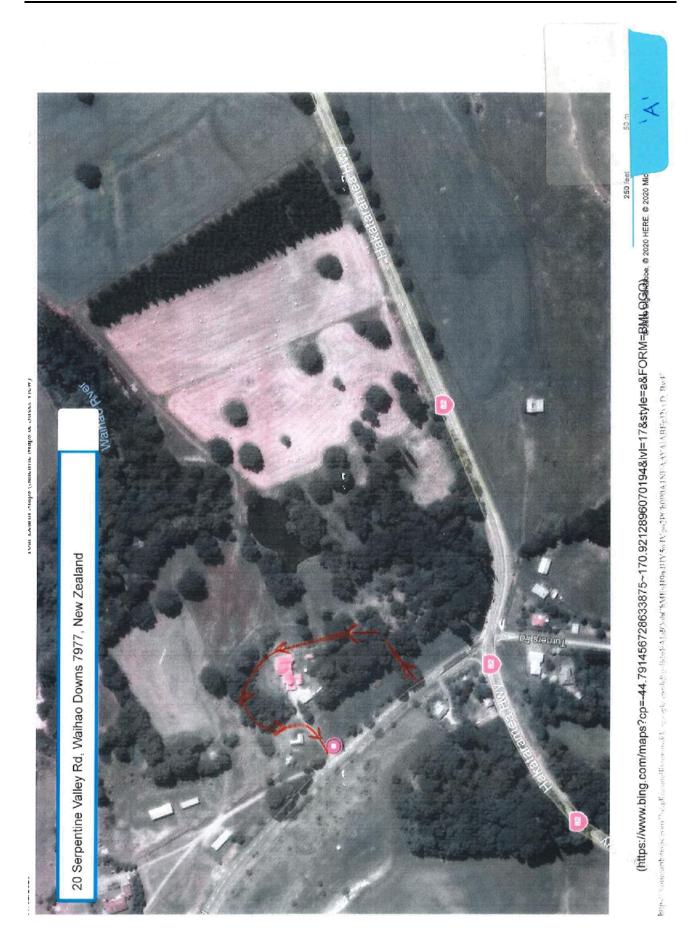

The carriageway commences approximately 100 metres from the corner of Serpentine Valley Road and SH 82, and winds through the grounds, past the front of the house, through a heavily wooded section and emerges near the stone stables. It then connects up with the more modern driveway, with egress onto Serpentine Valley Road some 200 metres from the aforementioned corner. The enclosed Google Earth download, **Attachment 'A'**, shows the location of the carriageway relative to SH 82 and Serpentine Valley Road and the enclosed photographs show the current ground view of the carriageway: **Attachment 'B'**.