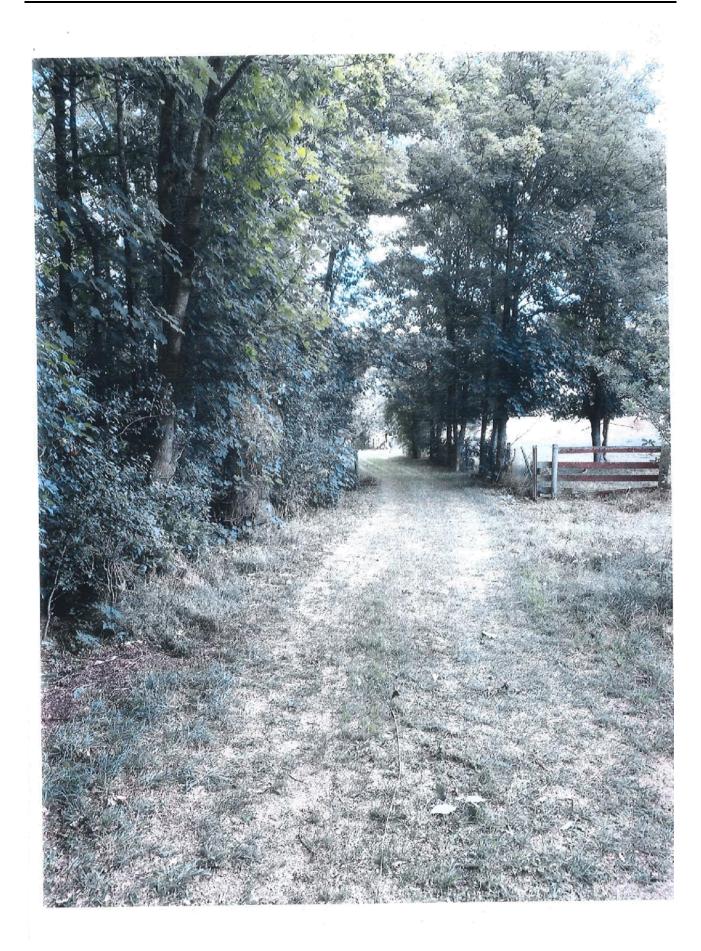

The carriageway commences approximately 100 metres from the corner of Serpentine Valley Road and SH 82, and winds through the grounds, past the front of the house, through a heavily wooded section and emerges near the stone stables. It then connects up with the more modern driveway, with egress onto Serpentine Valley Road some 200 metres from the aforementioned corner. The enclosed Google Earth download, **Attachment 'A'**, shows the location of the carriageway relative to SH 82 and Serpentine Valley Road and the enclosed photographs show the current ground view of the carriageway: **Attachment 'B'**.

Although cleared of all obstructions and debris, the surface of the carriageway has become fully grassed over, although it is possible, in places, to see the old gravel surface underneath: **Attachment 'C'**. It is proposed to have the existing surface re-graded, compacted and regravelled and to that end we have obtained a quote from Andy Burroughs to undertake the work: **Attachment 'D'**.