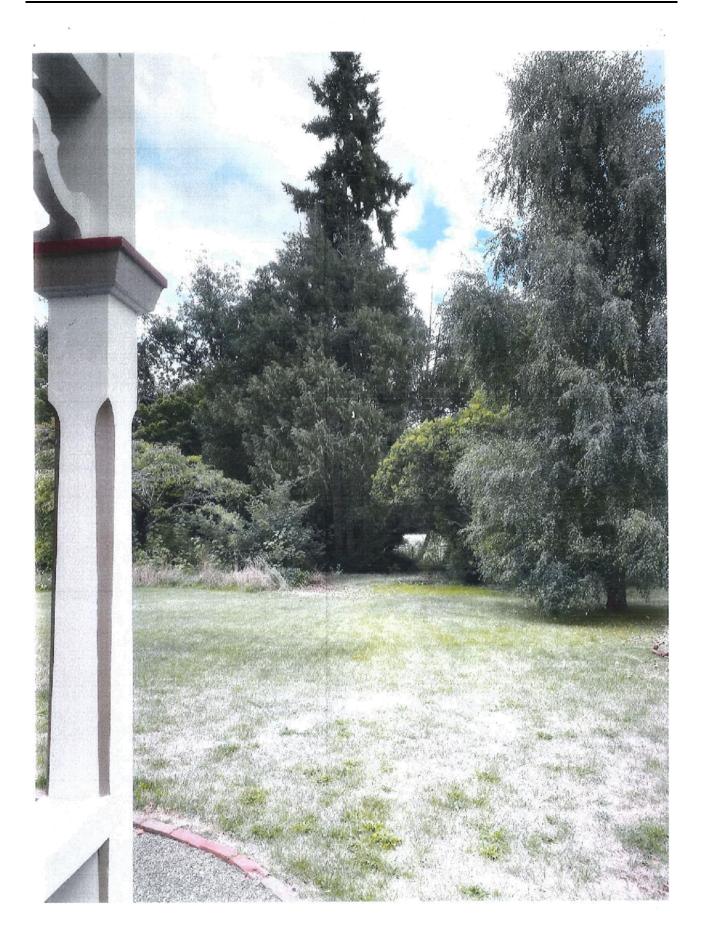

The carriageway commences approximately 100 metres from the corner of Serpentine Valley Road and SH 82, and winds through the grounds, past the front of the house, through a heavily wooded section and emerges near the stone stables. It then connects up with the more modern driveway, with egress onto Serpentine Valley Road some 200 metres from the aforementioned corner. The enclosed Google Earth download, **Attachment 'A'**, shows the location of the carriageway relative to SH 82 and Serpentine Valley Road and the enclosed photographs show the current ground view of the carriageway: **Attachment 'B'**.

Although cleared of all obstructions and debris, the surface of the carriageway has become fully grassed over, although it is possible, in places, to see the old gravel surface underneath: **Attachment 'C'**. It is proposed to have the existing surface re-graded, compacted and regravelled and to that end we have obtained a quote from Andy Burroughs to undertake the work: **Attachment 'D'**.